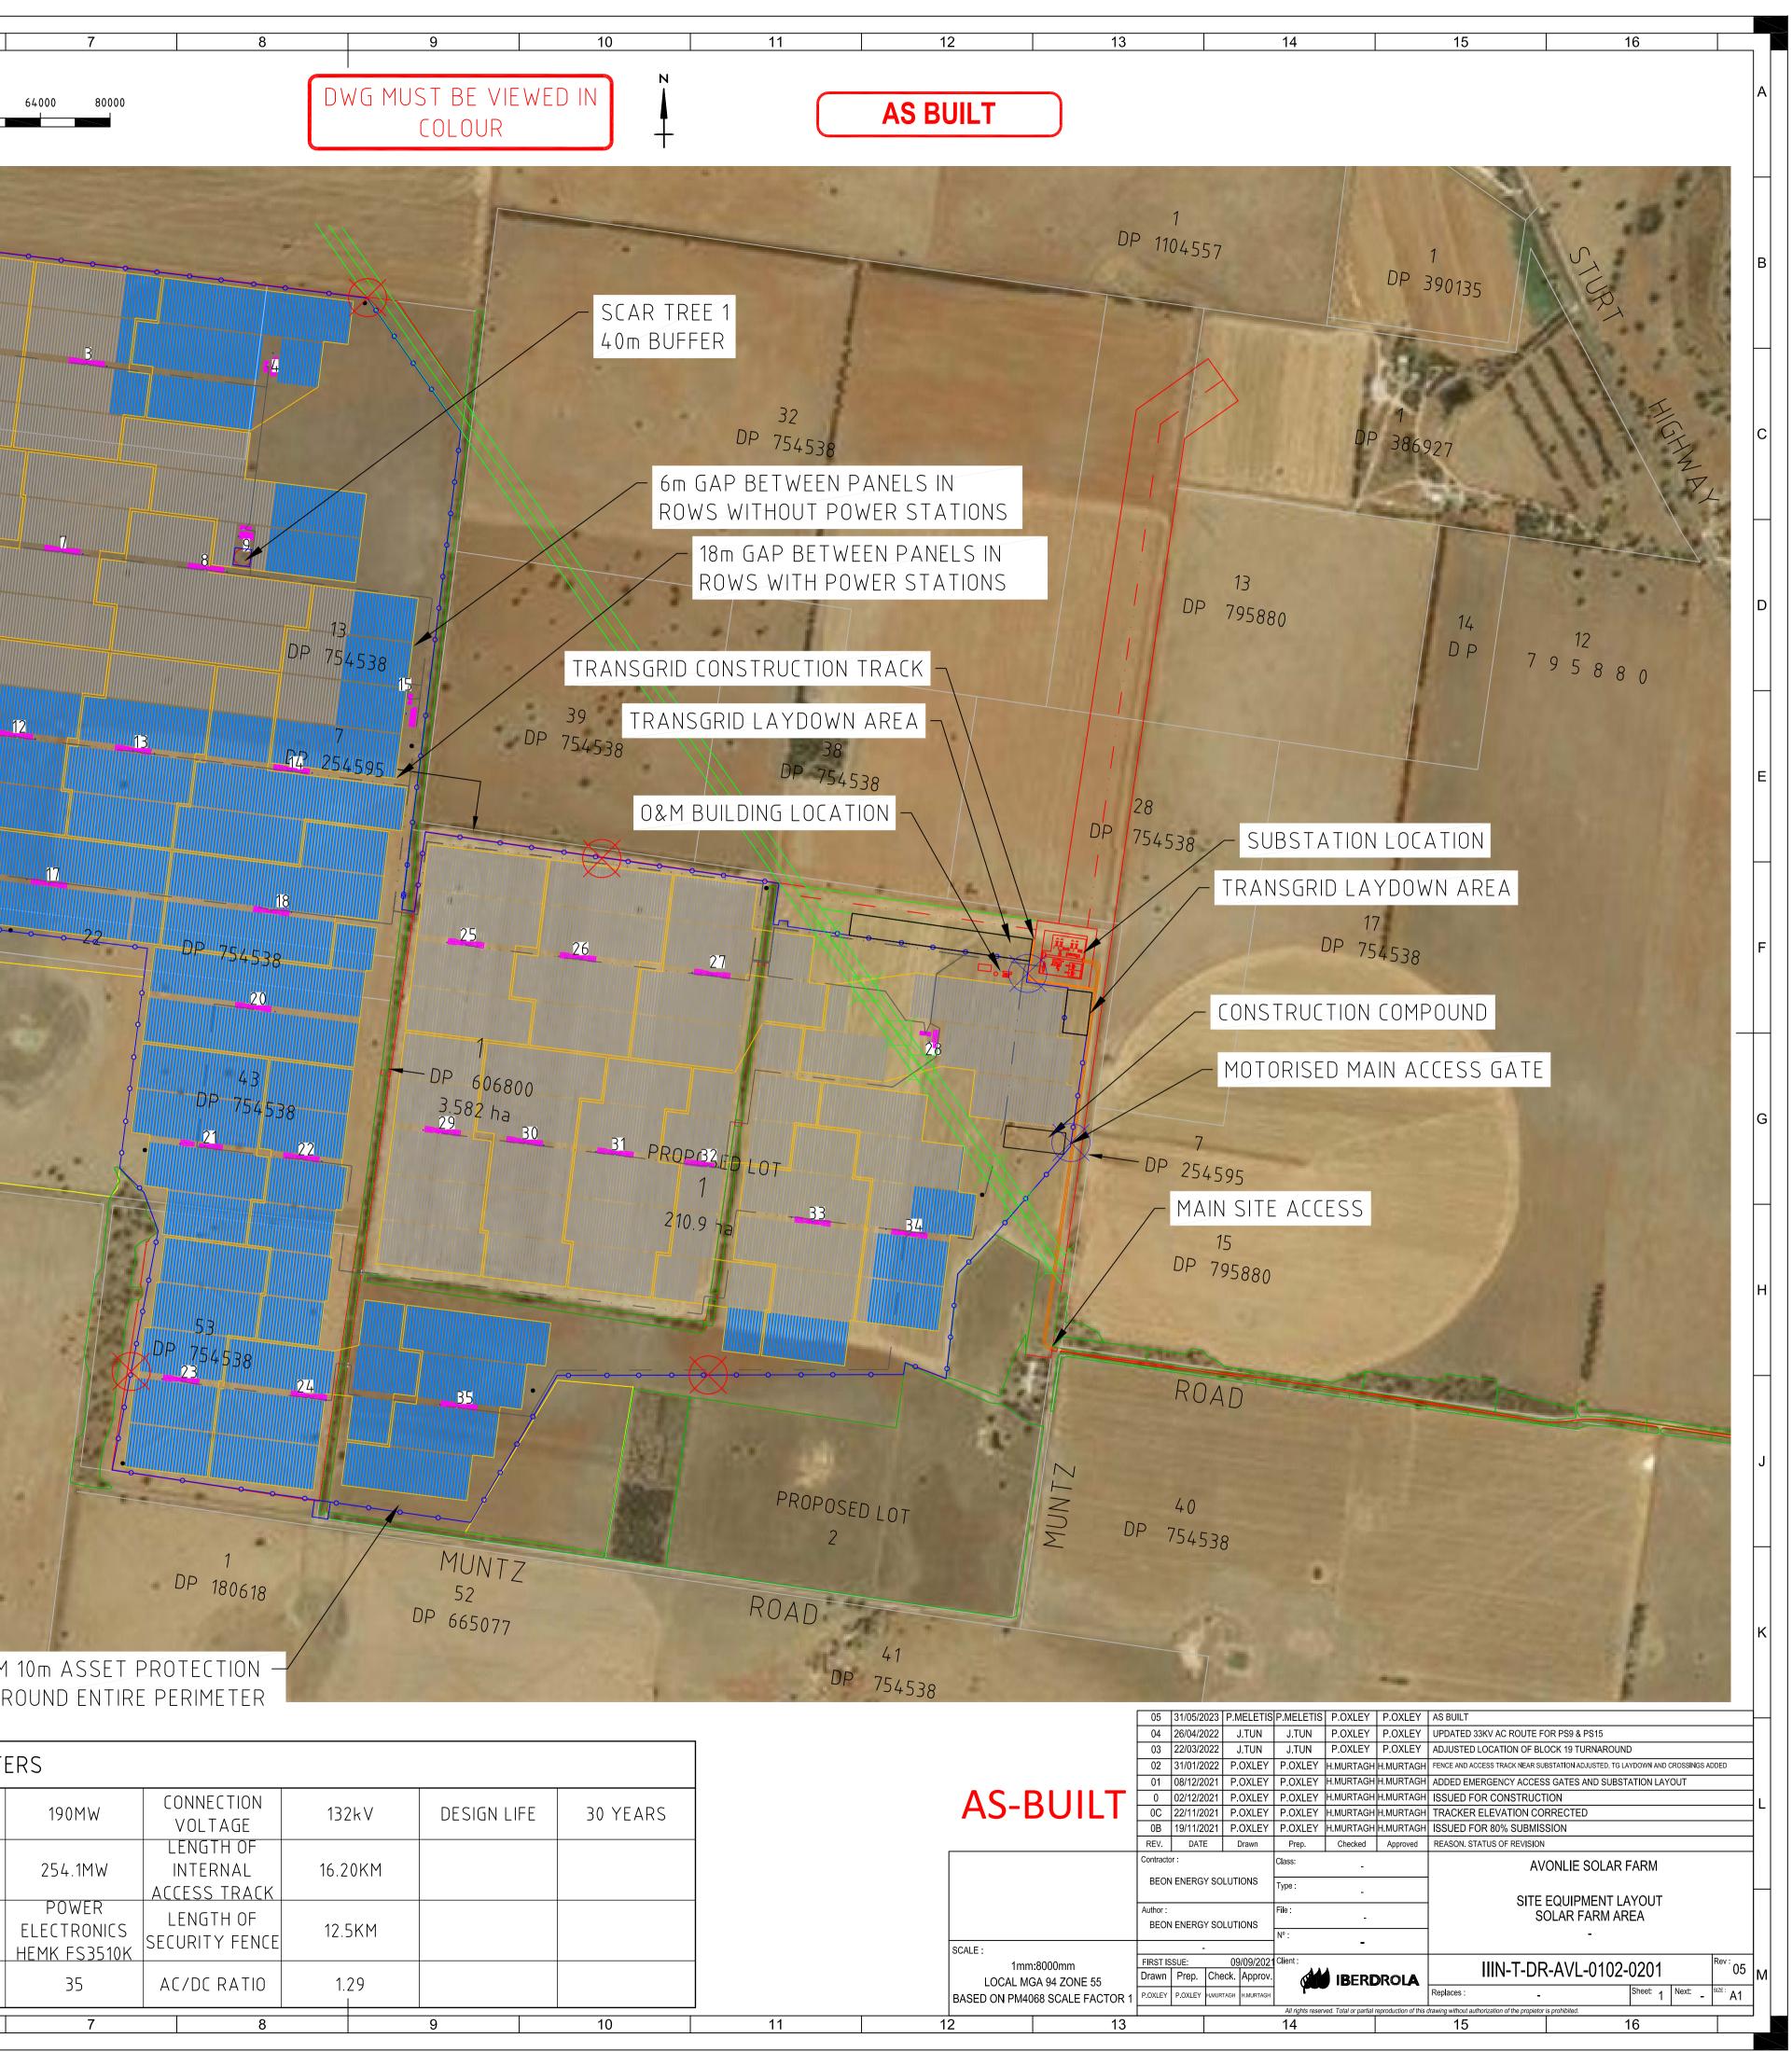

| TAI                                     | BLE 3 – PANE                                                                                                                                                                                                                                                                                                                                                                                                                                                                                                                                                                                                                                                                                                                                                                                                                                                                                                                                                                                                                                                                                                                                                                                                                                            | EL ALLOCATI                                                                                                                                   | ONS                                                                               |                                                                                  |                                                                                                                                                     | SCALE 1: 8000                                                         |                                                                |                                                                                                                                                                         |                                                                                                  | COLOUR                                                                   |      |
|-----------------------------------------|---------------------------------------------------------------------------------------------------------------------------------------------------------------------------------------------------------------------------------------------------------------------------------------------------------------------------------------------------------------------------------------------------------------------------------------------------------------------------------------------------------------------------------------------------------------------------------------------------------------------------------------------------------------------------------------------------------------------------------------------------------------------------------------------------------------------------------------------------------------------------------------------------------------------------------------------------------------------------------------------------------------------------------------------------------------------------------------------------------------------------------------------------------------------------------------------------------------------------------------------------------|-----------------------------------------------------------------------------------------------------------------------------------------------|-----------------------------------------------------------------------------------|----------------------------------------------------------------------------------|-----------------------------------------------------------------------------------------------------------------------------------------------------|-----------------------------------------------------------------------|----------------------------------------------------------------|-------------------------------------------------------------------------------------------------------------------------------------------------------------------------|--------------------------------------------------------------------------------------------------|--------------------------------------------------------------------------|------|
| BLOCKS WITH 535                         | 5W MODULES                                                                                                                                                                                                                                                                                                                                                                                                                                                                                                                                                                                                                                                                                                                                                                                                                                                                                                                                                                                                                                                                                                                                                                                                                                              | PS15-INV1,                                                                                                                                    | PS7, PS11, PS<br>PS27, PS29, P<br>34, PS35                                        |                                                                                  |                                                                                                                                                     |                                                                       |                                                                |                                                                                                                                                                         |                                                                                                  |                                                                          |      |
| TOTAL NUMBER<br>MODUL                   |                                                                                                                                                                                                                                                                                                                                                                                                                                                                                                                                                                                                                                                                                                                                                                                                                                                                                                                                                                                                                                                                                                                                                                                                                                                         | ,                                                                                                                                             | 138,684                                                                           |                                                                                  |                                                                                                                                                     | 1                                                                     |                                                                |                                                                                                                                                                         |                                                                                                  |                                                                          | S0   |
| BLOCKS WITH 540                         | )W MODULES                                                                                                                                                                                                                                                                                                                                                                                                                                                                                                                                                                                                                                                                                                                                                                                                                                                                                                                                                                                                                                                                                                                                                                                                                                              | PS10, PS12,<br>PS16, PS17,<br>PS21, PS22,                                                                                                     | S5, PS6, PS8,<br>PS14, PS15-II<br>PS18, PS19, P<br>PS23, PS24, F<br>PS30, PS31, F | NV2,<br>PS20,<br>PS25,                                                           |                                                                                                                                                     | 2                                                                     | 3                                                              |                                                                                                                                                                         |                                                                                                  |                                                                          | 40   |
| TOTAL NUMBER<br>MODUL                   |                                                                                                                                                                                                                                                                                                                                                                                                                                                                                                                                                                                                                                                                                                                                                                                                                                                                                                                                                                                                                                                                                                                                                                                                                                                         | -                                                                                                                                             | 317,184                                                                           | 40.00                                                                            | 5                                                                                                                                                   | 6                                                                     |                                                                | 8 2                                                                                                                                                                     |                                                                                                  |                                                                          |      |
|                                         |                                                                                                                                                                                                                                                                                                                                                                                                                                                                                                                                                                                                                                                                                                                                                                                                                                                                                                                                                                                                                                                                                                                                                                                                                                                         |                                                                                                                                               | SCAR TR<br>40m BUF                                                                |                                                                                  |                                                                                                                                                     |                                                                       |                                                                |                                                                                                                                                                         | 13<br>DP 754538                                                                                  | 15                                                                       | TRAN |
| 2.663m<br>1.192m TO<br>1.805m 0.911m TO |                                                                                                                                                                                                                                                                                                                                                                                                                                                                                                                                                                                                                                                                                                                                                                                                                                                                                                                                                                                                                                                                                                                                                                                                                                                         | 50°                                                                                                                                           | 0.300m TO                                                                         |                                                                                  | 5 16                                                                                                                                                |                                                                       | 17                                                             | 18                                                                                                                                                                      |                                                                                                  |                                                                          | • 🚫  |
| 1.524m                                  | RACKER DI                                                                                                                                                                                                                                                                                                                                                                                                                                                                                                                                                                                                                                                                                                                                                                                                                                                                                                                                                                                                                                                                                                                                                                                                                                               |                                                                                                                                               | 0.913m<br>NEER]                                                                   |                                                                                  |                                                                                                                                                     |                                                                       |                                                                | DP 754538<br>20<br>43<br>DP 75453<br>21                                                                                                                                 |                                                                                                  | 25<br>1<br>DP 606800<br>3.582 ha<br>29 30                                |      |
| 1.524m                                  |                                                                                                                                                                                                                                                                                                                                                                                                                                                                                                                                                                                                                                                                                                                                                                                                                                                                                                                                                                                                                                                                                                                                                                                                                                                         | IMENSIONS                                                                                                                                     | 0.913m<br>NEER]                                                                   |                                                                                  |                                                                                                                                                     |                                                                       |                                                                | DP 754538<br>20<br>43<br>DP 75453                                                                                                                                       | 8                                                                                                | 1<br>DP 606800<br>3.582 ha                                               |      |
| 1.524m                                  | TRACKER DI                                                                                                                                                                                                                                                                                                                                                                                                                                                                                                                                                                                                                                                                                                                                                                                                                                                                                                                                                                                                                                                                                                                                                                                                                                              | IMENSIONS<br>TABLE                                                                                                                            | 0.913m<br>NEER]                                                                   |                                                                                  | ER – DISPERSIVE                                                                                                                                     |                                                                       |                                                                | DP 754538<br>20<br>43<br>DP 75453<br>21<br>•<br>•<br>•<br>•                                                                                                             | 8                                                                                                | 1<br>DP 606800<br>3.582 ha                                               |      |
| 1.524m                                  | RACKER DI LOT BOUNDA PROJECT BOUN SECURITY FE ACCESS TRA                                                                                                                                                                                                                                                                                                                                                                                                                                                                                                                                                                                                                                                                                                                                                                                                                                                                                                                                                                                                                                                                                                                                                                                                | IMENSIONS<br>TABLE<br>RIES<br>NDARY<br>ENCE                                                                                                   | 0.913m<br>NEER]                                                                   | PV TRACKI<br>INVE<br>BATTERY                                                     | ER – NON DISPER<br>SOIL<br>RTER STATION<br>SPACE ALLOCA                                                                                             | RSIVE                                                                 |                                                                | DP 754538<br>20<br>43<br>DP 75453<br>21                                                                                                                                 | 8                                                                                                | 1<br>DP 606800<br>3.582 ha                                               |      |
| 1.524m                                  | RACKER DI                                                                                                                                                                                                                                                                                                                                                                                                                                                                                                                                                                                                                                                                                                                                                                                                                                                                                                                                                                                                                                                                                                                                                                                                                                               | IMENSIONS<br>TABLE<br>ARIES<br>NDARY<br>ENCE<br>ACK<br>RITAGE                                                                                 | 0.913m<br>NEER]<br>1 - LEGEND                                                     | PV TRACKI<br>INVE<br>BATTERY<br>BLO                                              | ER – NON DISPER<br>SOIL<br>RTER STATION                                                                                                             | RSIVE                                                                 |                                                                | DP 754538<br>20<br>43<br>DP 75453<br>21<br>•<br>•<br>•<br>•                                                                                                             |                                                                                                  | 1<br>DP 606800<br>3,582 ha<br>29 30<br>B5 •                              |      |
| 1.524m                                  | RACKER DI LOT BOUNDA PROJECT BOUN SECURITY FE ACCESS TRA CULTURAL HEF SITE                                                                                                                                                                                                                                                                                                                                                                                                                                                                                                                                                                                                                                                                                                                                                                                                                                                                                                                                                                                                                                                                                                                                                                              | IMENSIONS IMENSIONS IMENSIONS ITABLE INCE INCE INCE INCE INCY ITE INCY INCY INCY INCY INCY INCY INCY INCY                                     | 0.913m<br>NEER]<br>1 - LEGEND                                                     | PV TRACKI<br>INVE<br>BATTERY<br>BLO<br>33kV<br>ELECT                             | ER – NON DISPER<br>SOIL<br>RTER STATION<br>SPACE ALLOCA<br>CK BOUNDARY                                                                              | RSIVE<br>TION<br>T                                                    |                                                                | DP 754538<br>20<br>43<br>53<br>DP 75453<br>21<br>53<br>DP 254538<br>1<br>DP 180618                                                                                      |                                                                                                  | 1<br>DP 606800<br>3.582 ha<br>29 30                                      |      |
| 1.524m                                  | Image: Security Fermion   Image: Secu | IMENSIONS IMENSIONS IMENSIONS ITABLE INCE INCE INCE INCE INCY ITE INCY INCY INCY INCY INCY INCY INCY INCY                                     | 0.913m<br>NEER]<br>1 - LEGEND                                                     | PV TRACKI<br>INVE<br>BATTERY<br>BLO<br>33kV<br>ELECT                             | ER – NON DISPER<br>SOIL<br>RTER STATION<br>SPACE ALLOCA<br>CK BOUNDARY<br>/ CABLE ROUTE<br>RICAL EASEMEN                                            | RSIVE<br>TION<br>T<br>MINIMUM                                         | 1 10m ASSET                                                    | DP 754538<br>20<br>43<br>53<br>DP 75453<br>21<br>53<br>DP 254538<br>1<br>DP 180618                                                                                      |                                                                                                  | 1<br>DP 606800<br>3,582 ha<br>29 80<br>B5 0<br>B5 0<br>MUNTZ<br>52       |      |
|                                         | RACKER DI<br>LOT BOUNDA<br>PROJECT BOUN<br>SECURITY FE<br>ACCESS TRA<br>CULTURAL HEF<br>SITE<br>VEGETATIO<br>6m MAIN ACC<br>GATE<br>8m EMERGEN<br>ACCESS GA<br>EASEMENT CRO<br>POINT                                                                                                                                                                                                                                                                                                                                                                                                                                                                                                                                                                                                                                                                                                                                                                                                                                                                                                                                                                                                                                                                    | IMENSIONS IMENSIONS IMENSIONS ITABLE INCE INCE INCE INCE INCY ITE INCY INCY INCY INCY INCY INCY INCY INCY                                     | 0.913m                                                                            | PV TRACK<br>INVE<br>BATTERY<br>BLO<br>33kV<br>ELECT<br>132kV<br>TAE              | ER – NON DISPER<br>SOIL<br>RTER STATION<br>SPACE ALLOCA<br>CK BOUNDARY<br>/ CABLE ROUTE<br>RICAL EASEMEN<br>V CABLE ROUTE                           | RSIVE<br>TION<br>T<br>MINIMUM<br>ZONE A                               | 1 10m ASSET<br>ROUND ENTIR                                     | DP 754538<br>20<br>43<br>DP 754538<br>21<br>53<br>DP 754538<br>2<br>DP 754538<br>2<br>DP 754538<br>2<br>DP 754538<br>2<br>DP 754538                                     |                                                                                                  | 1<br>DP 606800<br>3.582 ha<br>30<br>BB<br>BB<br>MUNTZ<br>52<br>DP 665077 |      |
|                                         | RACKER DI<br>CACKER DI<br>LOT BOUNDA<br>PROJECT BOUN<br>SECURITY FE<br>ACCESS TRA<br>CULTURAL HEF<br>SITE<br>VEGETATIO<br>6m MAIN ACO<br>GATE<br>8m EMERGEN<br>ACCESS GA<br>EASEMENT CRO<br>POINT                                                                                                                                                                                                                                                                                                                                                                                                                                                                                                                                                                                                                                                                                                                                                                                                                                                                                                                                                                                                                                                       | MENSIONS MENSIONS TABLE  ARIES ARIES ADARY ENCE ACK RITAGE ON ESS NCY ATE DSSING NUMBER OF MODULES PER                                        | 0.913m                                                                            | PV TRACK<br>INVE<br>BATTERY<br>BLO<br>33k<br>ELECT<br>132k<br>132k<br>TAE        | ER – NON DISPER<br>SOIL<br>RTER STATION<br>SPACE ALLOCA<br>CK BOUNDARY<br>/ CABLE ROUTE<br>RICAL EASEMEN<br>V CABLE ROUTE<br>BLE 2 – KEY S<br>5,427 | RSIVE<br>TION<br>T<br>MINIMUM<br>ZONE A<br>SITE PARAMET<br>GRID LIMIT | 10m ASSET<br>ROUND ENTIR<br>ERS<br>190MW                       | DP 754538<br>20<br>43<br>DP 75453<br>21<br>53<br>DP 754538<br>21<br>53<br>DP 754538<br>21<br>1<br>DP 180618<br>PROTECTION<br>E PERIMETER                                | B<br>2<br>4<br>4<br>4<br>4<br>4<br>4<br>4<br>4<br>4<br>4<br>4<br>4<br>4<br>4<br>4<br>4<br>4<br>4 | 1<br>DP 606800<br>3,582 ha<br>29 80<br>B5 0<br>B5 0<br>MUNTZ<br>52       |      |
|                                         | RACKER DI<br>CACKER DI<br>LOT BOUNDA<br>PROJECT BOUN<br>SECURITY FE<br>ACCESS TRA<br>CULTURAL HEF<br>SITE<br>VEGETATIO<br>6m MAIN ACC<br>GATE<br>8m EMERGEN<br>ACCESS GA<br>EASEMENT CRO<br>POINT                                                                                                                                                                                                                                                                                                                                                                                                                                                                                                                                                                                                                                                                                                                                                                                                                                                                                                                                                                                                                                                       | IMENSIONS IMENSIONS IMENSIONS ITABLE ARIES ARIES ADARY ENCE ACK RITAGE ON ESS ON ON ESSS ON ON ON ESSS ON | 0.913m                                                                            | PV TRACK<br>INVE<br>BATTERY<br>BLO<br>33kV<br>ELECT<br>132kV<br>TAE<br>NUMBER OF | ER – NON DISPER<br>SOIL<br>RTER STATION<br>SPACE ALLOCA<br>CK BOUNDARY<br>/ CABLE ROUTE<br>RICAL EASEMEN<br>V CABLE ROUTE                           | RSIVE<br>TION<br>T<br>MINIMUM<br>ZONE A                               | I 10m ASSET<br>ROUND ENTIR<br>ERS<br>190MW<br>254.1MW<br>POWER | DP 754538<br>20<br>43<br>DP 75453<br>21<br>53<br>DP 754538<br>3<br>DP 754538<br>23<br>DP 754538<br>23<br>DP 754538<br>20<br>1<br>DP 180618<br>PROTECTION<br>E PERIMETER |                                                                                                  | 1<br>DP 606800<br>3.582 ha<br>30<br>BB<br>BB<br>MUNTZ<br>52<br>DP 665077 |      |