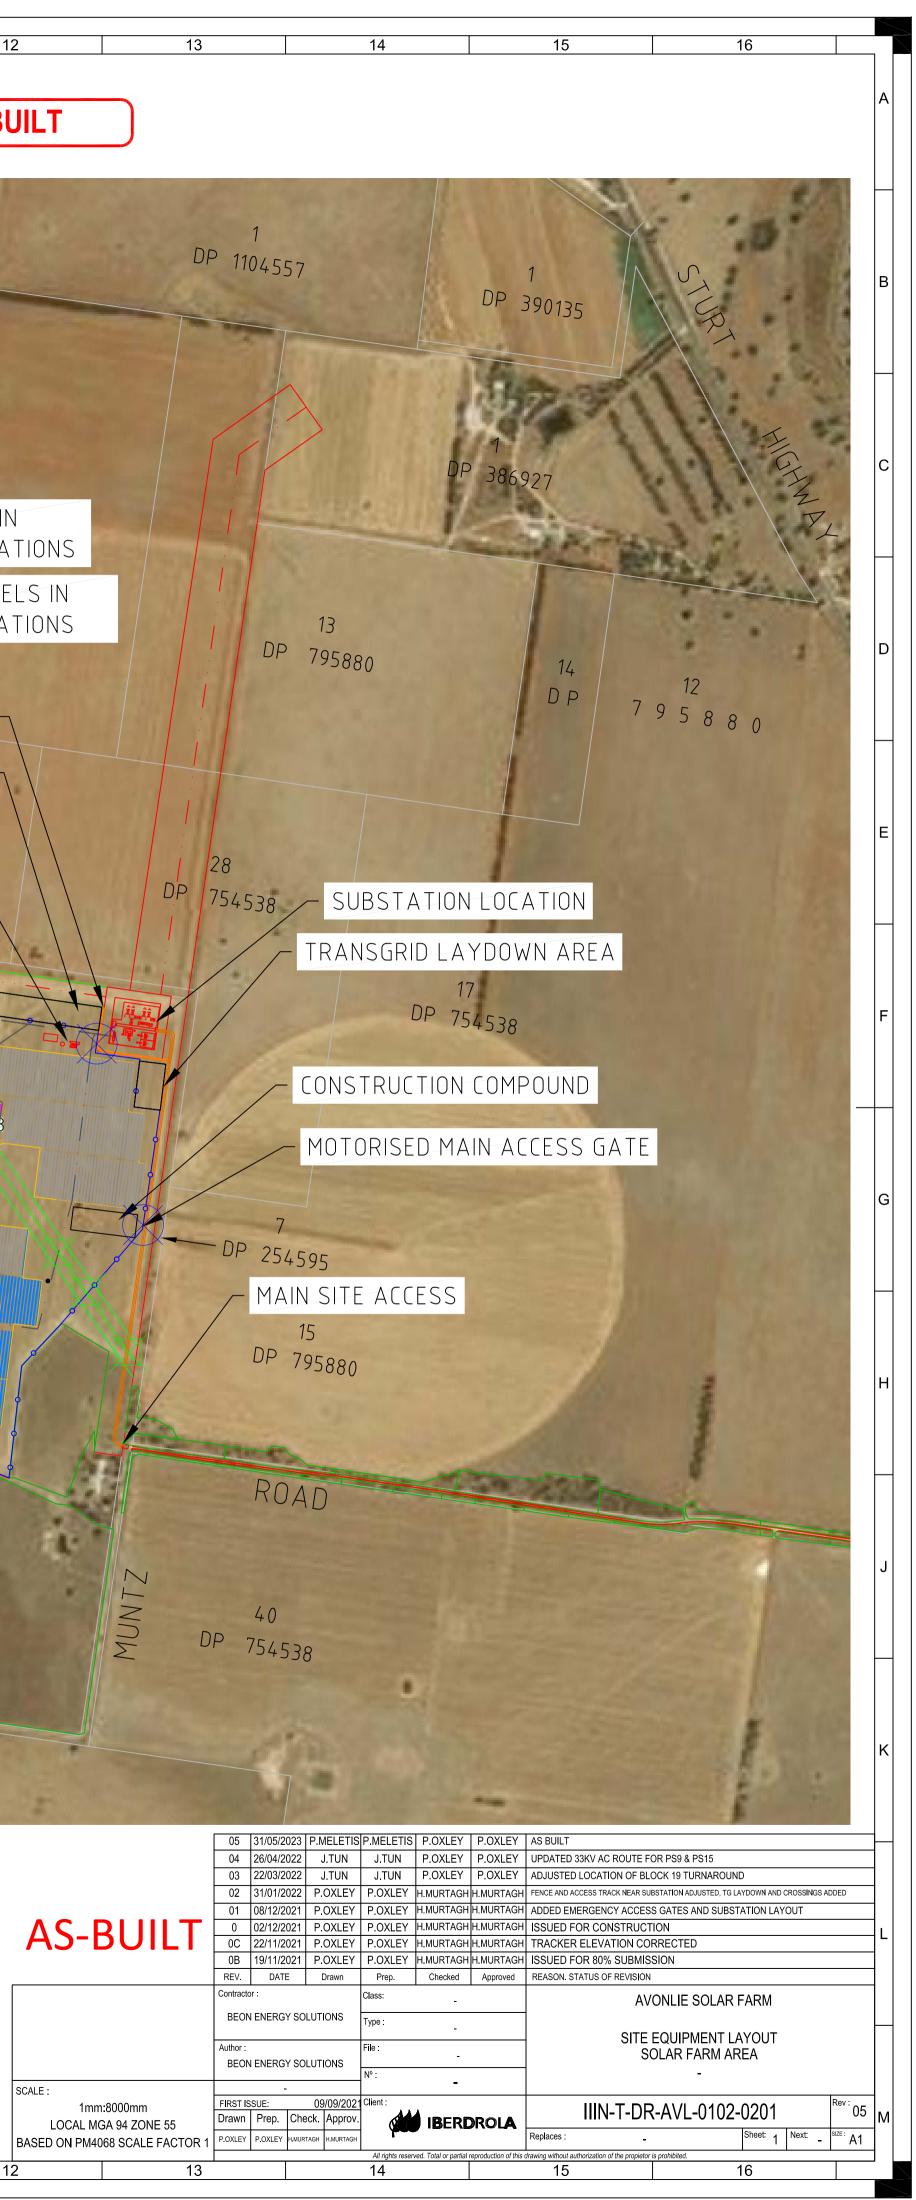

| TAI                                     | BLE 3 – PANE                                                                                                                                                                                                                                                                                                                                                                                                                                                                                                                                                                                                                                                                                                                                                                                                                                                                                                                                                                                                                                                                                                                                                                                                                                            | EL ALLOCATI                                                                                                                                   | ONS                                                                               |                                                                                  |                                                                                                                                                     | SCALE 1: 8000                                                         |                                                                |                                                                                                                                                                         |                                                                                                  | COLOUR                                                                   |      |
|-----------------------------------------|---------------------------------------------------------------------------------------------------------------------------------------------------------------------------------------------------------------------------------------------------------------------------------------------------------------------------------------------------------------------------------------------------------------------------------------------------------------------------------------------------------------------------------------------------------------------------------------------------------------------------------------------------------------------------------------------------------------------------------------------------------------------------------------------------------------------------------------------------------------------------------------------------------------------------------------------------------------------------------------------------------------------------------------------------------------------------------------------------------------------------------------------------------------------------------------------------------------------------------------------------------|-----------------------------------------------------------------------------------------------------------------------------------------------|-----------------------------------------------------------------------------------|----------------------------------------------------------------------------------|-----------------------------------------------------------------------------------------------------------------------------------------------------|-----------------------------------------------------------------------|----------------------------------------------------------------|-------------------------------------------------------------------------------------------------------------------------------------------------------------------------|--------------------------------------------------------------------------------------------------|--------------------------------------------------------------------------|------|
| BLOCKS WITH 535                         | 5W MODULES                                                                                                                                                                                                                                                                                                                                                                                                                                                                                                                                                                                                                                                                                                                                                                                                                                                                                                                                                                                                                                                                                                                                                                                                                                              | PS15-INV1,                                                                                                                                    | PS7, PS11, PS<br>PS27, PS29, P<br>34, PS35                                        |                                                                                  |                                                                                                                                                     |                                                                       |                                                                |                                                                                                                                                                         |                                                                                                  |                                                                          |      |
| TOTAL NUMBER<br>MODUL                   |                                                                                                                                                                                                                                                                                                                                                                                                                                                                                                                                                                                                                                                                                                                                                                                                                                                                                                                                                                                                                                                                                                                                                                                                                                                         | ,                                                                                                                                             | 138,684                                                                           |                                                                                  |                                                                                                                                                     | 1                                                                     |                                                                |                                                                                                                                                                         |                                                                                                  |                                                                          | S0   |
| BLOCKS WITH 540                         | )W MODULES                                                                                                                                                                                                                                                                                                                                                                                                                                                                                                                                                                                                                                                                                                                                                                                                                                                                                                                                                                                                                                                                                                                                                                                                                                              | PS10, PS12,<br>PS16, PS17,<br>PS21, PS22,                                                                                                     | S5, PS6, PS8,<br>PS14, PS15-II<br>PS18, PS19, P<br>PS23, PS24, F<br>PS30, PS31, F | NV2,<br>PS20,<br>PS25,                                                           |                                                                                                                                                     | 2                                                                     | 3                                                              |                                                                                                                                                                         |                                                                                                  |                                                                          | 40   |
| TOTAL NUMBER<br>MODUL                   |                                                                                                                                                                                                                                                                                                                                                                                                                                                                                                                                                                                                                                                                                                                                                                                                                                                                                                                                                                                                                                                                                                                                                                                                                                                         | -                                                                                                                                             | 317,184                                                                           | 40.00                                                                            | 5                                                                                                                                                   | 6                                                                     |                                                                | 8 2                                                                                                                                                                     |                                                                                                  |                                                                          |      |
|                                         |                                                                                                                                                                                                                                                                                                                                                                                                                                                                                                                                                                                                                                                                                                                                                                                                                                                                                                                                                                                                                                                                                                                                                                                                                                                         |                                                                                                                                               | SCAR TR<br>40m BUF                                                                |                                                                                  |                                                                                                                                                     |                                                                       |                                                                |                                                                                                                                                                         | 13<br>DP 754538                                                                                  | 15                                                                       | TRAN |
| 2.663m<br>1.192m TO<br>1.805m 0.911m TO |                                                                                                                                                                                                                                                                                                                                                                                                                                                                                                                                                                                                                                                                                                                                                                                                                                                                                                                                                                                                                                                                                                                                                                                                                                                         | 50°                                                                                                                                           | 0.300m TO                                                                         |                                                                                  | 5 16                                                                                                                                                |                                                                       | 17                                                             | 18                                                                                                                                                                      |                                                                                                  |                                                                          | • 🚫  |
| 1.524m                                  | RACKER DI                                                                                                                                                                                                                                                                                                                                                                                                                                                                                                                                                                                                                                                                                                                                                                                                                                                                                                                                                                                                                                                                                                                                                                                                                                               |                                                                                                                                               | 0.913m<br>NEER]                                                                   |                                                                                  |                                                                                                                                                     |                                                                       |                                                                | DP 754538<br>20<br>43<br>DP 75453<br>21                                                                                                                                 |                                                                                                  | 25<br>1<br>DP 606800<br>3.582 ha<br>29 30                                |      |
| 1.524m                                  |                                                                                                                                                                                                                                                                                                                                                                                                                                                                                                                                                                                                                                                                                                                                                                                                                                                                                                                                                                                                                                                                                                                                                                                                                                                         | IMENSIONS                                                                                                                                     | 0.913m<br>NEER]                                                                   |                                                                                  |                                                                                                                                                     |                                                                       |                                                                | DP 754538<br>20<br>43<br>DP 75453                                                                                                                                       | 8                                                                                                | 1<br>DP 606800<br>3.582 ha                                               |      |
| 1.524m                                  | TRACKER DI                                                                                                                                                                                                                                                                                                                                                                                                                                                                                                                                                                                                                                                                                                                                                                                                                                                                                                                                                                                                                                                                                                                                                                                                                                              | IMENSIONS<br>TABLE                                                                                                                            | 0.913m<br>NEER]                                                                   |                                                                                  | ER – DISPERSIVE                                                                                                                                     |                                                                       |                                                                | DP 754538<br>20<br>43<br>DP 75453<br>21<br>•<br>•<br>•<br>•                                                                                                             | 8                                                                                                | 1<br>DP 606800<br>3.582 ha                                               |      |
| 1.524m                                  | RACKER DI LOT BOUNDA PROJECT BOUN SECURITY FE ACCESS TRA                                                                                                                                                                                                                                                                                                                                                                                                                                                                                                                                                                                                                                                                                                                                                                                                                                                                                                                                                                                                                                                                                                                                                                                                | IMENSIONS<br>TABLE<br>RIES<br>NDARY<br>ENCE                                                                                                   | 0.913m<br>NEER]                                                                   | PV TRACKI<br>INVE<br>BATTERY                                                     | ER – NON DISPER<br>SOIL<br>RTER STATION<br>SPACE ALLOCA                                                                                             | RSIVE                                                                 |                                                                | DP 754538<br>20<br>43<br>DP 75453<br>21                                                                                                                                 | 8                                                                                                | 1<br>DP 606800<br>3.582 ha                                               |      |
| 1.524m                                  | RACKER DI                                                                                                                                                                                                                                                                                                                                                                                                                                                                                                                                                                                                                                                                                                                                                                                                                                                                                                                                                                                                                                                                                                                                                                                                                                               | IMENSIONS<br>TABLE<br>ARIES<br>NDARY<br>ENCE<br>ACK<br>RITAGE                                                                                 | 0.913m<br>NEER]<br>1 - LEGEND                                                     | PV TRACKI<br>INVE<br>BATTERY<br>BLO                                              | ER – NON DISPER<br>SOIL<br>RTER STATION                                                                                                             | RSIVE                                                                 |                                                                | DP 754538<br>20<br>43<br>DP 75453<br>21<br>•<br>•<br>•<br>•                                                                                                             |                                                                                                  | 1<br>DP 606800<br>3,582 ha<br>29 30<br>B5 •                              |      |
| 1.524m                                  | RACKER DI LOT BOUNDA PROJECT BOUN SECURITY FE ACCESS TRA CULTURAL HEF SITE                                                                                                                                                                                                                                                                                                                                                                                                                                                                                                                                                                                                                                                                                                                                                                                                                                                                                                                                                                                                                                                                                                                                                                              | IMENSIONS IMENSIONS IMENSIONS ITABLE INCE INCE INCE INCE INCY ITE INCY INCY INCY INCY INCY INCY INCY INCY                                     | 0.913m<br>NEER]<br>1 - LEGEND                                                     | PV TRACKI<br>INVE<br>BATTERY<br>BLO<br>33kV<br>ELECT                             | ER – NON DISPER<br>SOIL<br>RTER STATION<br>SPACE ALLOCA<br>CK BOUNDARY                                                                              | RSIVE<br>TION<br>T                                                    |                                                                | DP 754538<br>20<br>43<br>53<br>DP 75453<br>21<br>53<br>DP 254538<br>1<br>DP 180618                                                                                      |                                                                                                  | 1<br>DP 606800<br>3.582 ha<br>29 30                                      |      |
| 1.524m                                  | Image: Security Fermion   Image: Secu | IMENSIONS IMENSIONS IMENSIONS ITABLE INCE INCE INCE INCE INCY ITE INCY INCY INCY INCY INCY INCY INCY INCY                                     | 0.913m<br>NEER]<br>1 - LEGEND                                                     | PV TRACKI<br>INVE<br>BATTERY<br>BLO<br>33kV<br>ELECT                             | ER – NON DISPER<br>SOIL<br>RTER STATION<br>SPACE ALLOCA<br>CK BOUNDARY<br>/ CABLE ROUTE<br>RICAL EASEMEN                                            | RSIVE<br>TION<br>T<br>MINIMUM                                         | 1 10m ASSET                                                    | DP 754538<br>20<br>43<br>53<br>DP 75453<br>21<br>53<br>DP 254538<br>1<br>DP 180618                                                                                      |                                                                                                  | 1<br>DP 606800<br>3,582 ha<br>29 80<br>B5 0<br>B5 0<br>MUNTZ<br>52       |      |
|                                         | RACKER DI<br>LOT BOUNDA<br>PROJECT BOUN<br>SECURITY FE<br>ACCESS TRA<br>CULTURAL HEF<br>SITE<br>VEGETATIO<br>6m MAIN ACC<br>GATE<br>8m EMERGEN<br>ACCESS GA<br>EASEMENT CRO<br>POINT                                                                                                                                                                                                                                                                                                                                                                                                                                                                                                                                                                                                                                                                                                                                                                                                                                                                                                                                                                                                                                                                    | IMENSIONS IMENSIONS IMENSIONS ITABLE INCE INCE INCE INCE INCY ITE INCY INCY INCY INCY INCY INCY INCY INCY                                     | 0.913m                                                                            | PV TRACK<br>INVE<br>BATTERY<br>BLO<br>33kV<br>ELECT<br>132kV<br>TAE              | ER – NON DISPER<br>SOIL<br>RTER STATION<br>SPACE ALLOCA<br>CK BOUNDARY<br>/ CABLE ROUTE<br>RICAL EASEMEN<br>V CABLE ROUTE                           | RSIVE<br>TION<br>T<br>MINIMUM<br>ZONE A                               | 1 10m ASSET<br>ROUND ENTIR                                     | DP 754538<br>20<br>43<br>DP 754538<br>21<br>53<br>DP 754538<br>2<br>DP 754538<br>2<br>DP 754538<br>2<br>DP 754538<br>2<br>DP 754538                                     |                                                                                                  | 1<br>DP 606800<br>3.582 ha<br>30<br>BB<br>BB<br>MUNTZ<br>52<br>DP 665077 |      |
|                                         | RACKER DI<br>CACKER DI<br>LOT BOUNDA<br>PROJECT BOUN<br>SECURITY FE<br>ACCESS TRA<br>CULTURAL HEF<br>SITE<br>VEGETATIO<br>6m MAIN ACO<br>GATE<br>8m EMERGEN<br>ACCESS GA<br>EASEMENT CRO<br>POINT                                                                                                                                                                                                                                                                                                                                                                                                                                                                                                                                                                                                                                                                                                                                                                                                                                                                                                                                                                                                                                                       | MENSIONS MENSIONS TABLE  ARIES ARIES ADARY ENCE ACK RITAGE ON ESS NCY ATE DSSING NUMBER OF MODULES PER                                        | 0.913m                                                                            | PV TRACK<br>INVE<br>BATTERY<br>BLO<br>33k<br>ELECT<br>132k<br>132k<br>TAE        | ER – NON DISPER<br>SOIL<br>RTER STATION<br>SPACE ALLOCA<br>CK BOUNDARY<br>/ CABLE ROUTE<br>RICAL EASEMEN<br>V CABLE ROUTE<br>BLE 2 – KEY S<br>5,427 | RSIVE<br>TION<br>T<br>MINIMUM<br>ZONE A<br>SITE PARAMET<br>GRID LIMIT | 10m ASSET<br>ROUND ENTIR<br>ERS<br>190MW                       | DP 754538<br>20<br>43<br>DP 75453<br>21<br>53<br>DP 754538<br>21<br>53<br>DP 754538<br>21<br>1<br>DP 180618<br>PROTECTION<br>E PERIMETER                                | B<br>2<br>4<br>4<br>4<br>4<br>4<br>4<br>4<br>4<br>4<br>4<br>4<br>4<br>4<br>4<br>4<br>4<br>4<br>4 | 1<br>DP 606800<br>3,582 ha<br>29 80<br>B5 0<br>B5 0<br>MUNTZ<br>52       |      |
|                                         | RACKER DI<br>CACKER DI<br>LOT BOUNDA<br>PROJECT BOUN<br>SECURITY FE<br>ACCESS TRA<br>CULTURAL HEF<br>SITE<br>VEGETATIO<br>6m MAIN ACC<br>GATE<br>8m EMERGEN<br>ACCESS GA<br>EASEMENT CRO<br>POINT                                                                                                                                                                                                                                                                                                                                                                                                                                                                                                                                                                                                                                                                                                                                                                                                                                                                                                                                                                                                                                                       | IMENSIONS IMENSIONS IMENSIONS ITABLE ARIES ARIES ADARY ENCE ACK RITAGE ON ESS ON ON ESSS ON ON ON ESSS ON | 0.913m                                                                            | PV TRACK<br>INVE<br>BATTERY<br>BLO<br>33kV<br>ELECT<br>132kV<br>TAE<br>NUMBER OF | ER – NON DISPER<br>SOIL<br>RTER STATION<br>SPACE ALLOCA<br>CK BOUNDARY<br>/ CABLE ROUTE<br>RICAL EASEMEN<br>V CABLE ROUTE                           | RSIVE<br>TION<br>T<br>MINIMUM<br>ZONE A                               | I 10m ASSET<br>ROUND ENTIR<br>ERS<br>190MW<br>254.1MW<br>POWER | DP 754538<br>20<br>43<br>DP 75453<br>21<br>53<br>DP 754538<br>3<br>DP 754538<br>23<br>DP 754538<br>23<br>DP 754538<br>20<br>1<br>DP 180618<br>PROTECTION<br>E PERIMETER |                                                                                                  | 1<br>DP 606800<br>3.582 ha<br>30<br>BB<br>BB<br>MUNTZ<br>52<br>DP 665077 |      |